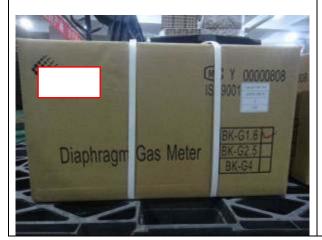

#### 4.2 Packing inspection

Outer package:

The boxes packed in carton. Four inner boxes in each carton;

Inner package:

The meter was packed in box; the outlet and the inlet were protected by plastic caps

Remark: the results are subjected to buyer's evaluation.

# Marking on shipping carton

Remark: 1. The product date is marked as May, 2017 on side mark instead of 03-2017 marked on product;

2. The results subjected to buyer's evaluation as no detail instruction from client;