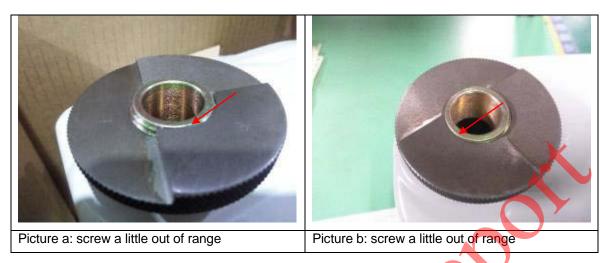

#### 4.7 Dimension check

According to QAP 2 percent of gas meter were sampled for dimension inspection;

Sample size: 250pcs

Reference document: QAP No: SP17401/GGL/20170228/01 Rev.0

During this inspection, total 250 samples were randomly selected, the details were as following:

Unit: mm

| Required gauge | NPT3/4" thread gauge                                     |                                                    |               |               |                    |
|----------------|----------------------------------------------------------|----------------------------------------------------|---------------|---------------|--------------------|
| Result:        |                                                          | 248pcs: Ok with gauge (2pcs a little out of range) |               |               |                    |
|                | outlet and inlet                                         | outlet and inlet dimension                         |               |               |                    |
|                | Centre to center distance of inlet and outlet connection | Meter length                                       | Meter width   | Meter height  | Painting thickness |
| Required       | 110mm                                                    | 205mm                                              | 157mm         | 221mm         | -                  |
|                | No tolerance specification from supplier or client       |                                                    |               |               |                    |
| Checked        | 109.82~110.08                                            | 204.46~205.32                                      | 156.86~157.05 | 210.85~221.06 | 99.9-108µm         |