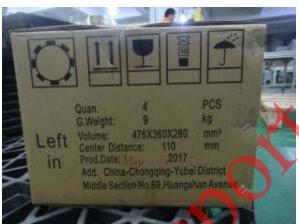

#### 4.2 Packing inspection

Outer package:

The boxes packed in carton. Four inner boxes in each carton;

Inner package:

The meter was packed in box; the outlet and the inlet were protected by plastic caps

Remark: the results are subjected to buyer's evaluation.

# Marking on shipping carton

Remark: 1. The product date is marked as May, 2017 on side mark instead of 03-2017 marked on product;

2. The results subjected to buyer's evaluation as no detail instruction from client;

Unit: mm

| Required gauge | NPT3/4" thread gauge                                     |                                                    |               |               |                    |
|----------------|----------------------------------------------------------|----------------------------------------------------|---------------|---------------|--------------------|
| Result:        |                                                          | 248pcs: Ok with gauge (2pcs a little out of range) |               |               |                    |
|                | outlet and inlet                                         | outlet and inlet dimension                         |               |               |                    |
|                | Centre to center distance of inlet and outlet connection | Meter length                                       | Meter width   | Meter height  | Painting thickness |
| Required       | 110mm                                                    | 205mm                                              | 157mm         | 221mm         | -                  |
|                | No tolerance specification from supplier or client       |                                                    |               |               |                    |
| Checked        | 109.82~110.08                                            | 204.46~205.32                                      | 156.86~157.05 | 210.85~221.06 | 99.9-108µm         |