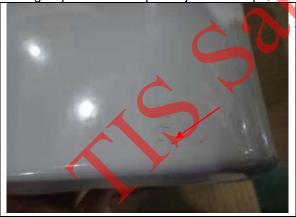

The paint is grey and no obvious visual defect was found.

The direction of arrow is from left to right.

The emergency call sticker was found on meter body. No: 1800 102 9282

During inspection the inspector just found 3pcs with slight painting scratch.

Picture a: slight painting scratch

Picture b: slight painting scratch

Remark: the results subject to buyer's evaluation.