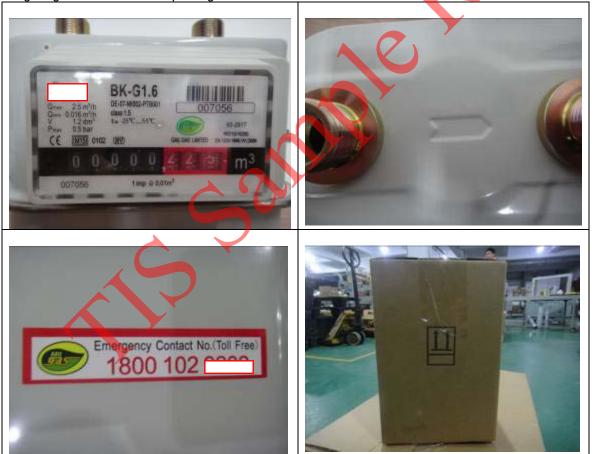

# 4.3 Marking inspection

Marking on gas meter and inner package

Remark: the marking on the gas meter it is in compliance to the requirements in EN1359;

# Marking on shipping carton

Remark: 1. The product date is marked as May, 2017 on side mark instead of 03-2017 marked on product;

2. The results subjected to buyer's evaluation as no detail instruction from client;

# 4.4 Visual Quality Inspection

According to QAP 2 percent of gas meter were sampled for visual inspection;

Sample size: 250pcs

Reference document: QAP No: SP17401/GGL/20170228/01 Rev.0

The thread of inlet and outlet are protected with yellow plastic cap.

The paint is grey and no obvious visual defect was found.

The direction of arrow is from left to right.

The emergency call sticker was found on meter body. No: 1800 102 9282

During inspection the inspector just found 3pcs with slight painting scratch.