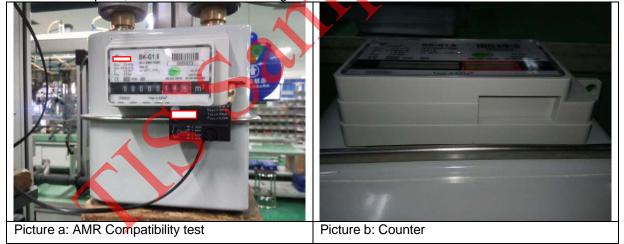

# 4.8 AMR Compatibility test

According to QAP 2 percent of gas meter were sampled for AMR Compatibility test;

Sample size: 250pcs

Reference document: QAP No: SP17401/GGL/20170228/01 Rev.0

During this inspection, total 250 samples were randomly selected to this test according to buyer's requirement, the details were as following:

The test was performed after clarification with manufacturer. Manufacturer install signal reader on meter, and this reader connect to computer, software can show meter gas flow on interface.

Remark: The results are acceptable.