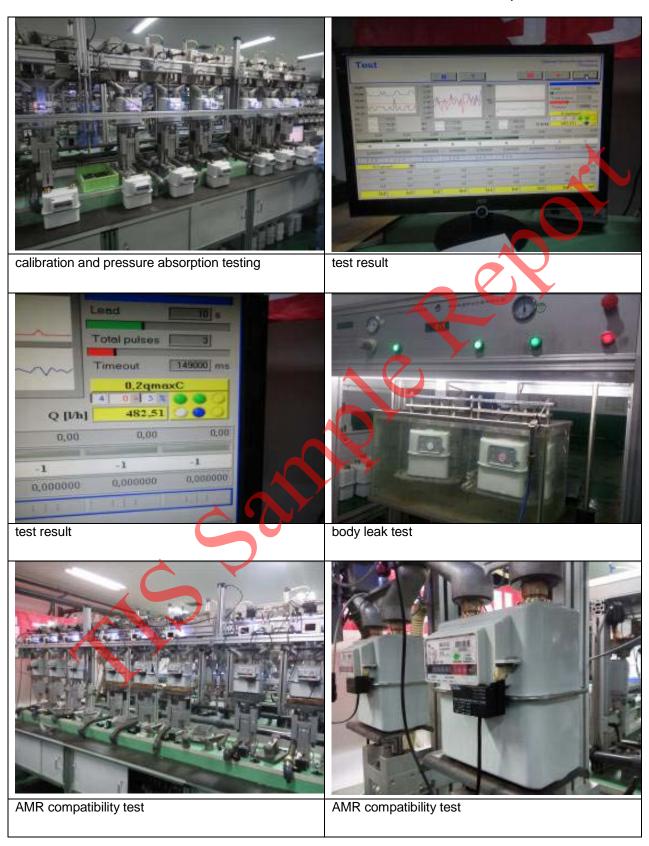

#### 4.5 Calibration, Pressure absorption and Function test

According to QAP 2 percent of gas meter were sampled for test;

Sample size: 250pcs

Reference document: QAP No: SP17401/GGL/20170228/01 Rev.0

During this inspection, total 250 samples were randomly selected, the details are as following:

#### 5.1 Pressure loss test:

| Pressure loss (Pa)                   | Result  |            |
|--------------------------------------|---------|------------|
| Required                             | Checked | Result     |
| Max 200                              | 40-140  | Acceptable |
| The Oscillation of each meter Max.40 | 4.5-16  | Acceptable |

# 5.2 Flow rate error test:

| • |                 |                 |                   |               |
|---|-----------------|-----------------|-------------------|---------------|
|   | Flow rate point | Flow rate (L/h) | Permissible error | Result        |
|   | Qmax            | 2500            | ±1.5%             | -0.95%~+1.10% |
|   | 0.2Qmax         | 500             | ±1.5%             | -0.95%~+0.86% |
|   | Qmin            | 16              | ±3%               | -2.94%~+2.61% |

#### 4.6 Witness Body leak test

According to QAP 2 percent of gas meter were sampled for body leak test;

Sample size: 250pcs

Reference document: QAP No: SP17401/GGL/20170228/01 Rev.0

During this inspection, total 250 samples were randomly selected to check, the details are as following:

| •                 |                       |             | ·                   | <u> </u>      |
|-------------------|-----------------------|-------------|---------------------|---------------|
| Description       | Sample size           | Required    | Pressure            | Test duration |
| Description       | Sample size           | Required    | 1.5 Pmax            | (30S)         |
| BK-G1.6 Gas Meter | 250pcs, serial number | Actual test | (78Kpa-85Kpa)       | 30S           |
| DN-G1.0 Gas Meter | see attachment        | Result      | No leakage was four | nd.           |

# 4.8 AMR Compatibility test

According to QAP 2 percent of gas meter were sampled for AMR Compatibility test;

Sample size: 250pcs

Reference document: QAP No: SP17401/GGL/20170228/01 Rev.0

During this inspection, total 250 samples were randomly selected to this test according to buyer's requirement, the details were as following:

The test was performed after clarification with manufacturer. Manufacturer install signal reader on meter, and this reader connect to computer, software can show meter gas flow on interface.

Remark: The results are acceptable.