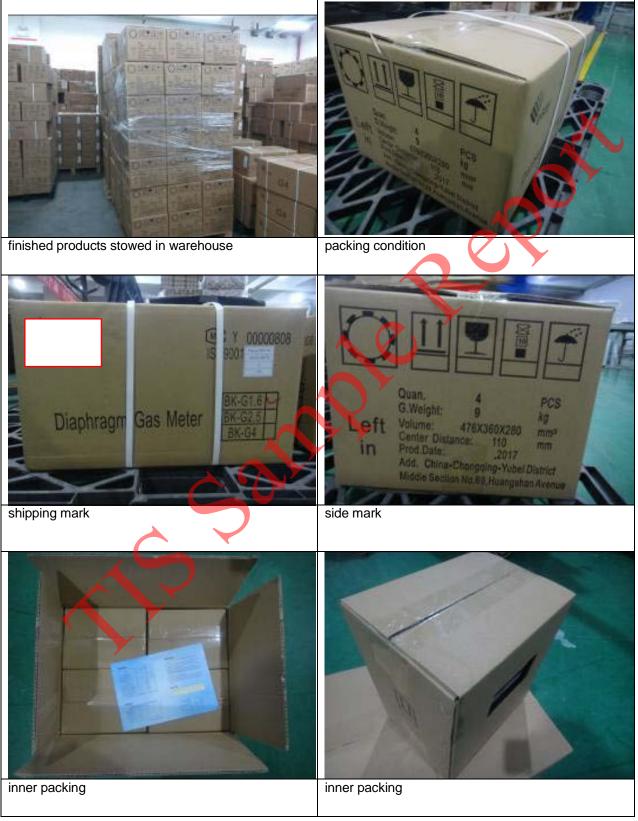

#### 4.2 Packing inspection

Outer package:

The boxes packed in carton. Four inner boxes in each carton;

Inner package:

The meter was packed in box; the outlet and the inlet were protected by plastic caps

Remark: the results are subjected to buyer's evaluation.

# 4.3 Marking inspection

Marking on gas meter and inner package

Remark: the marking on the gas meter it is in compliance to the requirements in EN1359;

# Marking on shipping carton

Remark: 1. The product date is marked as May, 2017 on side mark instead of 03-2017 marked on product;

2. The results subjected to buyer's evaluation as no detail instruction from client;